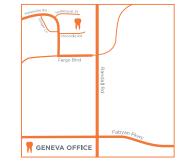

# **Geneva Office**

1000 S Randall Road. Suite 275 Geneva, Illinois 60134 T 630.585.6106 F 630.778.2070

#### Directions

From south or Fabyan pkwy, turn right onto S Randall Rd. Turn left onto Fargo Blvd. Turn right onto Kaneville Rd. We are the 2nd Driveway on the right side located in the Geneva Eye Clinic building.

From North or Delnor Hospital, turn right onto Randall Rd. Turn right onto Fargo Blvd. Turn right onto Kaneville Rd. We are the 2nd Driveway on the right side located in the Geneva Eye Clinic building.